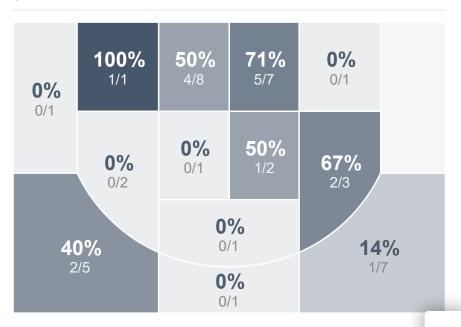

#### **Team Stats**

|                        | EHS   | OWE   |
|------------------------|-------|-------|
| Field Goal %           | 33.3% | 40.0% |
| Effective Field Goal % | 40.7% | 43.8% |
| 2FG Made/Attempted     | 10/27 | 13/26 |
| 2FG%                   | 37.0% | 50.0% |
| 3FG Made/Attempted     | 8/27  | 3/14  |
| 3FG%                   | 29.6% | 21.4% |
| FT Made/Attempted      | 9/16  | 11/13 |
| Free Throw Percentage  | 56.3% | 84.6% |
| Points Per Possession  | 0.92  | 0.75  |
| Transition Points      | 18    | 2     |
| Points Off Turnovers   | 24    | 7     |
| Second Chance Points   | 9     | 8     |
| Points in the Paint    | 20    | 20    |
| Offensive Rebounds     | 14    | 7     |
| Defense Rebounds       | 15    | 26    |
| Assists                | 9     | 12    |
| Deflections            | 13    | 11    |
| Steals                 | 13    | 8     |
| Blocks                 | 0     | 7     |
| Turnovers              | 10    | 22    |
| Personal Fouls         | 12    | 16    |
| Charges Taken          | 1     | 0     |
|                        |       |       |