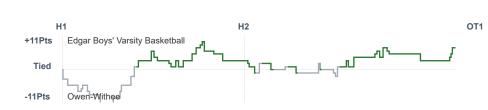

# **Box Score Report**

EHS @ Owen-Withee - Feb 10, 2022 - W 53-46

#### Period Stats

| Team | 1  | 2  | Final |
|------|----|----|-------|
| EHS  | 29 | 24 | 53    |
| OWE  | 26 | 20 | 46    |

### Run Graph



#### **Team Stats**

|                        | EHS   | OWE   |
|------------------------|-------|-------|
| Field Goal %           | 33.3% | 40.0% |
| Effective Field Goal % | 40.7% | 43.8% |
| 2FG Made/Attempted     | 10/27 | 13/26 |
| 2FG%                   | 37.0% | 50.0% |
| 3FG Made/Attempted     | 8/27  | 3/14  |
| 3FG%                   | 29.6% | 21.4% |
| FT Made/Attempted      | 9/16  | 11/13 |
| Free Throw Percentage  | 56.3% | 84.6% |
| Points Per Possession  | 0.92  | 0.75  |
| Transition Points      | 18    | 2     |
| Points Off Turnovers   | 24    | 7     |
| Second Chance Points   | 9     | 8     |
| Points in the Paint    | 20    | 20    |
| Offensive Rebounds     | 14    | 7     |
| Defense Rebounds       | 15    | 26    |
| Assists                | 9     | 12    |
| D