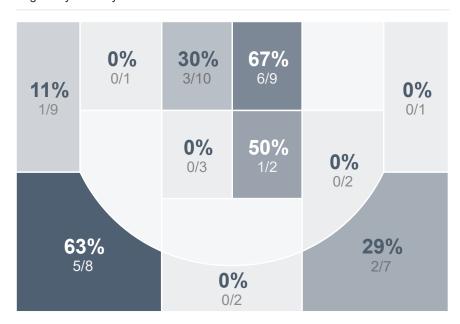

#### **Team Stats**

|                        | EHS   | OWE   |
|------------------------|-------|-------|
| Field Goal %           | 33.3% | 40.0% |
| Effective Field Goal % | 40.7% | 43.8% |
| 2FG Made/Attempted     | 10/27 | 13/26 |
| 2FG%                   | 37.0% | 50.0% |
| 3FG Made/Attempted     | 8/27  | 3/14  |
| 3FG%                   | 29.6% | 21.4% |
| FT Made/Attempted      | 9/16  | 11/13 |
| Free Throw Percentage  | 56.3% | 84.6% |
| Points Per Possession  | 0.92  | 0.75  |
| Transition Points      | 18    | 2     |
| Points Off Turnovers   | 24    | 7     |
| Second Chance Points   | 9     | 8     |
| Points in the Paint    | 20    | 20    |
| Offensive Rebounds     | 14    | 7     |
| Defense Rebounds       | 15    | 26    |
| Assists                | 9     | 12    |
| Deflections            | 13    | 11    |
| Steals                 | 13    | 8     |
| Blocks                 | 0     | 7     |
| Turnovers              | 10    | 22    |
| Personal Fouls         | 12    | 16    |
| Charges Taken          | 1     | 0     |
|                        |       |       |