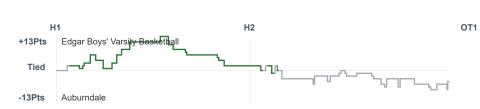

# **Box Score Report**

EHS vs Auburndale - Jan 11, 2022 - L 43-45

#### Period Stats

| Team | 1  | 2  | Final |
|------|----|----|-------|
| EHS  | 19 | 24 | 43    |
| AUB  | 17 | 30 | 45    |

<sup>\*</sup>This score was manually entered on your schedule.

### Run Graph



#### **Team Stats**

|                        | EHS   | AUB   |
|------------------------|-------|-------|
| Field Goal %           | 34.1% | 38.5% |
| Effective Field Goal % | 43.2% | 44.9% |
| 2FG Made/Attempted     | 7/22  | 10/20 |
| 2FG%                   | 31.8% | 50.0% |
| 3FG Made/Attempted     | 8/22  | 5/19  |
| 3FG%                   | 36.4% | 26.3% |
| FT Made/Attempted      | 5/9   | 12/16 |
| Free Throw Percentage  | 55.6% | 75.0% |
| Points Per Possession  | 0.75  | 0.78  |
| Transition Points      | 2     | 3     |
| Points Off Turnovers   | 8     | 8     |
| Second Chance Points   | 1     | 5     |
| Points in the Paint    | 8     | 14    |
| Offensive Rebounds     | 8     | 4     |
| Defense Rebounds       | 21    | 20    |
| Assists                | 11    | 12    |
| D